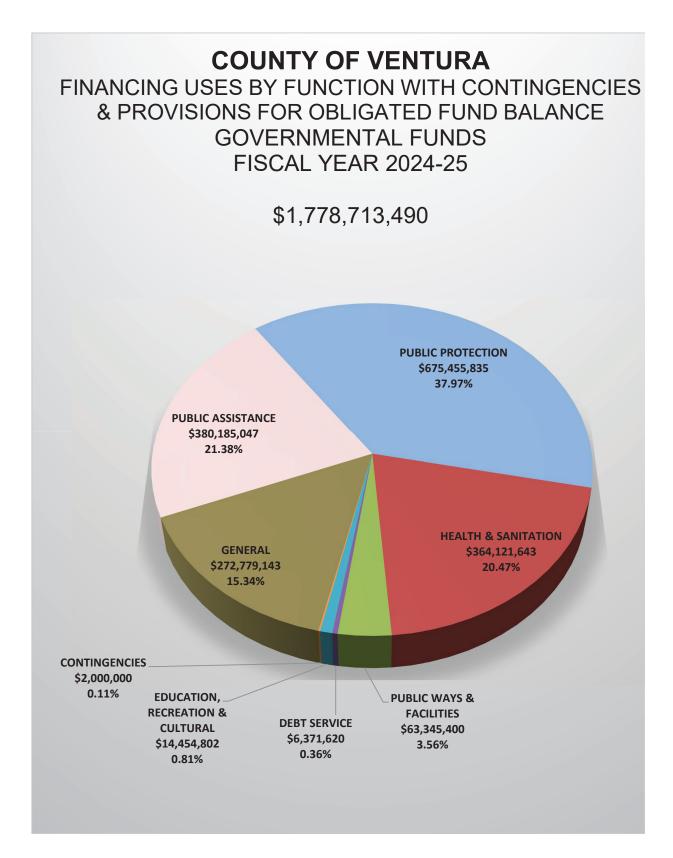

# County of Ventura State of California Summary of Financing Uses by Function and Fund Governmental Funds Fiscal Year 2024-25

|                                          |              | 2022-23                | 2023-24               | 2024-25       | 2024-25                                   |
|------------------------------------------|--------------|------------------------|-----------------------|---------------|-------------------------------------------|
| Description                              |              | Actual                 | Actual X<br>Estimated | Recommended   | Adopted by the<br>Board of<br>Supervisors |
| 1                                        |              | 2                      | 3                     | 4             | 5                                         |
| Summarization by Function                |              |                        |                       |               |                                           |
| General                                  |              | 197,020,267            | 217,648,699           | 210,552,328   | 210,552,328                               |
| Public Protection                        |              | 625,454,104            | 646,273,887           | 669,340,642   | 669,340,642                               |
| Public Ways & Facilities                 |              | 51,562,927             | 43,035,775            | 63,345,400    | 63,345,400                                |
| Health & Sanitation                      |              | 298,406,720            | 330,992,567           | 364,121,643   | 364,121,643                               |
| Public Assistance                        |              | 326,461,362            | 370,667,948           | 380,185,023   | 380,185,023                               |
| Education                                |              | 11,997,367             | 12,603,203            | 14,370,816    | 14,370,810                                |
| Recreation & Cultural Services           |              | 53,206                 | 53,100                | 60,933        | 60,933                                    |
| Debt Service                             |              | 8,976,955              | 11,470,736            | 6,371,620     | 6,371,620                                 |
| Total Financing Uses by Function         |              | 1,519,932,908          | 1,632,745,915         | 1,708,348,405 | 1,708,348,40                              |
| Appropriation for Contingencies          |              |                        |                       |               |                                           |
| General Fund                             | G001         | 0                      | 0                     | 2,000,000     | 2,000,000                                 |
| Total Appropriation for Contingencies    |              | 0                      | 0                     | 2,000,000     | 2,000,000                                 |
| Subtotal Financi                         | ng Uses      | 1,519,932,908          | 1,632,745,915         | 1,710,348,405 | 1,710,348,405                             |
| Provisions for Obligated Fund Balance    |              |                        |                       |               |                                           |
| Todd Road Jail Expansion                 | C020         | 0                      | 0                     | 5,998,271     | 6,115,135                                 |
| General Fund                             | G001         | 0                      | 0                     | 37,000,000    | 62,226,81                                 |
| George D Lyon Book Fund                  | P100         | 0                      | 0                     | 8,032         | 14,07                                     |
| Co Successor Housing Agency AB X126      | S070         | 0                      | 0                     | 0             | 24                                        |
| Spay And Neuter Program                  | S100         | 0                      | 0                     | 0             | 58                                        |
| Nyeland Acres Community Center CFD       | S400         | 0                      | 0                     | 0             | 8,977                                     |
| Total Obligated Fund Balance             |              | 0                      | 0                     | 43,006,303    | 68,365,085                                |
| Total Financi                            | ng Uses      | 1,519,932,908          | 1,632,745,915         | 1,756,892,239 | 1,778,713,490                             |
| Summarization by Fund                    |              |                        |                       |               |                                           |
| Santa Rosa Road Assessment District      | C010         | 291                    | 0                     | 109,200       | 109,200                                   |
| Todd Road Jail Expansion                 | C020         | 15,384,821             | 83,015                | 6,248,377     | 6,248,37                                  |
| VC Integrated Justice Information System | C030         | 1,510,668              | 2,513,879             | 1,552,925     | 1,552,92                                  |
| General Fund                             | G001         | 1,289,275,357          | 1,406,602,302         | 1,474,047,893 | 1,474,047,893                             |
| George D Lyon Book Fund                  | P100         | 4,000                  | 8,653                 | 103,232       | 103,232                                   |
| Road Fund                                | S010         | 51,562,637             | 43,035,775            | 63,236,200    | 63,236,200                                |
|                                          |              |                        | 1,480,184             | 3,503,886     | 3,503,88                                  |
|                                          | S020         | 1,982,352              | 1,400,104             | 0,000,000     | - ) )                                     |
| Home Grant<br>Department Of HUD          | S020<br>S030 | 1,982,352<br>7,956,457 | 10,231,818            | 2,077,790     |                                           |
| Home Grant                               |              |                        |                       |               | 2,077,79                                  |
| Home Grant<br>Department Of HUD          | S030         | 7,956,457              | 10,231,818            | 2,077,790     | 2,077,790<br>3,424,954<br>23,437,535      |

## County of Ventura State of California Summary of Financing Uses by Function and Fund Governmental Funds Fiscal Year 2024-25

| Fish And Wildlife                          | S080 | 3,010                              | 26,461                      | 10,305                             | 10,305                             |
|--------------------------------------------|------|------------------------------------|-----------------------------|------------------------------------|------------------------------------|
| Domestic Violence Program                  | S090 | 207,750                            | 201,370                     | 201,836                            | 201,836                            |
| Spay And Neuter Program                    | S090 | 207,750                            | 201,370                     | 201,836                            | 201,836                            |
|                                            | S100 | 22,536                             | 8,351                       | 40,000                             | 40,000                             |
| Workforce Development Division             | S110 | 7,248,058                          | 8,743,075                   | 10,067,751                         | 10,067,751                         |
| Mental Health Services Act                 | S120 | 83,845,386                         | 97,191,933                  | 121,144,060                        | 121,144,060                        |
| Stormwater Unincorporated                  | S130 | 2,731,976                          | 2,038,943                   | 4,905,000                          | 4,905,000                          |
| Nyeland Acres Community Center CFD         | S400 | 53,206                             | 53,100                      | 60,933                             | 60,933                             |
| IHSS Public Authority Total Financing Uses | S800 | 22,115,231<br><b>1,519,932,908</b> | 23,223,009<br>1,632,745,915 | 25,776,770<br><b>1,756,892,239</b> | 25,776,770<br><b>1,778,713,490</b> |