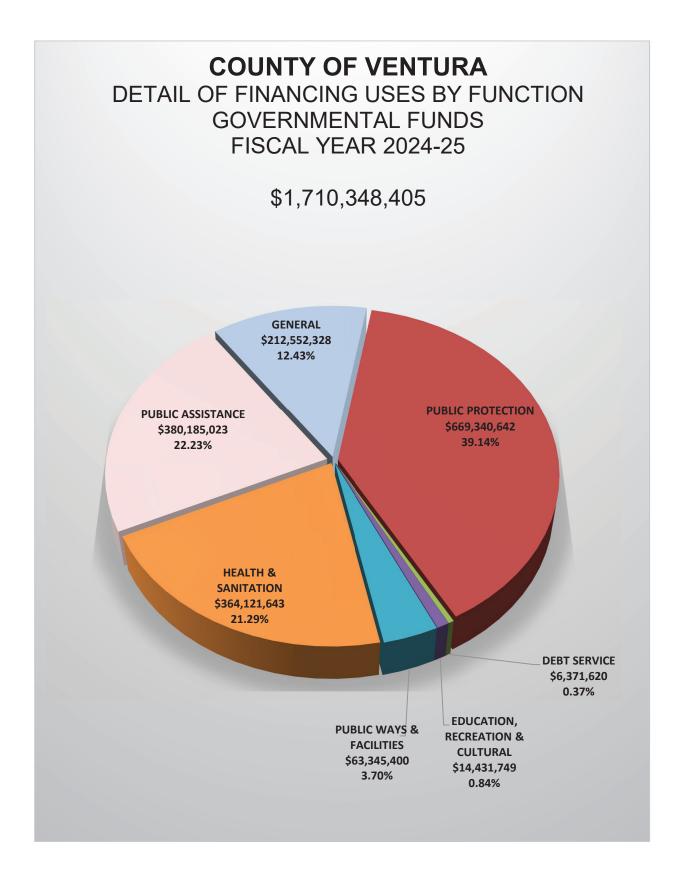

# County of Ventura State of California Summary of Financing Uses by Function and Fund Governmental Funds Fiscal Year 2024-25

|                                          |              | 2022-23                | 2023-24               | 2024-25       | 2024-25                                   |
|------------------------------------------|--------------|------------------------|-----------------------|---------------|-------------------------------------------|
| Description                              |              | Actual                 | Actual X<br>Estimated | Recommended   | Adopted by the<br>Board of<br>Supervisors |
| 1                                        |              | 2                      | 3                     | 4             | 5                                         |
| Summarization by Function                |              |                        |                       |               |                                           |
| General                                  |              | 197,020,267            | 217,648,699           | 210,552,328   | 210,552,328                               |
| Public Protection                        |              | 625,454,104            | 646,273,887           | 669,340,642   | 669,340,642                               |
| Public Ways & Facilities                 |              | 51,562,927             | 43,035,775            | 63,345,400    | 63,345,400                                |
| Health & Sanitation                      |              | 298,406,720            | 330,992,567           | 364,121,643   | 364,121,643                               |
| Public Assistance                        |              | 326,461,362            | 370,667,948           | 380,185,023   | 380,185,023                               |
| Education                                |              | 11,997,367             | 12,603,203            | 14,370,816    | 14,370,810                                |
| Recreation & Cultural Services           |              | 53,206                 | 53,100                | 60,933        | 60,933                                    |
| Debt Service                             |              | 8,976,955              | 11,470,736            | 6,371,620     | 6,371,620                                 |
| Total Financing Uses by Function         |              | 1,519,932,908          | 1,632,745,915         | 1,708,348,405 | 1,708,348,40                              |
| Appropriation for Contingencies          |              |                        |                       |               |                                           |
| General Fund                             | G001         | 0                      | 0                     | 2,000,000     | 2,000,000                                 |
| Total Appropriation for Contingencies    |              | 0                      | 0                     | 2,000,000     | 2,000,000                                 |
| Subtotal Financi                         | ng Uses      | 1,519,932,908          | 1,632,745,915         | 1,710,348,405 | 1,710,348,405                             |
| Provisions for Obligated Fund Balance    |              |                        |                       |               |                                           |
| Todd Road Jail Expansion                 | C020         | 0                      | 0                     | 5,998,271     | 6,115,135                                 |
| General Fund                             | G001         | 0                      | 0                     | 37,000,000    | 62,226,81                                 |
| George D Lyon Book Fund                  | P100         | 0                      | 0                     | 8,032         | 14,07                                     |
| Co Successor Housing Agency AB X126      | S070         | 0                      | 0                     | 0             | 24                                        |
| Spay And Neuter Program                  | S100         | 0                      | 0                     | 0             | 58                                        |
| Nyeland Acres Community Center CFD       | S400         | 0                      | 0                     | 0             | 8,977                                     |
| Total Obligated Fund Balance             |              | 0                      | 0                     | 43,006,303    | 68,365,085                                |
| Total Financi                            | ng Uses      | 1,519,932,908          | 1,632,745,915         | 1,756,892,239 | 1,778,713,490                             |
| Summarization by Fund                    |              |                        |                       |               |                                           |
| Santa Rosa Road Assessment District      | C010         | 291                    | 0                     | 109,200       | 109,200                                   |
| Todd Road Jail Expansion                 | C020         | 15,384,821             | 83,015                | 6,248,377     | 6,248,37                                  |
| VC Integrated Justice Information System | C030         | 1,510,668              | 2,513,879             | 1,552,925     | 1,552,92                                  |
| General Fund                             | G001         | 1,289,275,357          | 1,406,602,302         | 1,474,047,893 | 1,474,047,893                             |
| George D Lyon Book Fund                  | P100         | 4,000                  | 8,653                 | 103,232       | 103,232                                   |
| Road Fund                                | S010         | 51,562,637             | 43,035,775            | 63,236,200    | 63,236,200                                |
|                                          |              |                        | 1,480,184             | 3,503,886     | 3,503,88                                  |
|                                          | S020         | 1,982,352              | 1,400,104             | 0,000,000     | - ) )                                     |
| Home Grant<br>Department Of HUD          | S020<br>S030 | 1,982,352<br>7,956,457 | 10,231,818            | 2,077,790     |                                           |
| Home Grant                               |              |                        |                       |               | 2,077,79                                  |
| Home Grant<br>Department Of HUD          | S030         | 7,956,457              | 10,231,818            | 2,077,790     | 2,077,790<br>3,424,954<br>23,437,535      |

## County of Ventura State of California Summary of Financing Uses by Function and Fund Governmental Funds Fiscal Year 2024-25

| Fish And Wildlife                          | S080 | 3,010                              | 26,461                      | 10,305                             | 10,305                             |
|--------------------------------------------|------|------------------------------------|-----------------------------|------------------------------------|------------------------------------|
| Domestic Violence Program                  | S090 | 207,750                            | 201,370                     | 201,836                            | 201,836                            |
| Spay And Neuter Program                    | S090 | 207,750                            | 201,370                     | 201,836                            | 201,836                            |
|                                            | S100 | 22,536                             | 8,351                       | 40,000                             | 40,000                             |
| Workforce Development Division             | S110 | 7,248,058                          | 8,743,075                   | 10,067,751                         | 10,067,751                         |
| Mental Health Services Act                 | S120 | 83,845,386                         | 97,191,933                  | 121,144,060                        | 121,144,060                        |
| Stormwater Unincorporated                  | S130 | 2,731,976                          | 2,038,943                   | 4,905,000                          | 4,905,000                          |
| Nyeland Acres Community Center CFD         | S400 | 53,206                             | 53,100                      | 60,933                             | 60,933                             |
| IHSS Public Authority Total Financing Uses | S800 | 22,115,231<br><b>1,519,932,908</b> | 23,223,009<br>1,632,745,915 | 25,776,770<br><b>1,756,892,239</b> | 25,776,770<br><b>1,778,713,490</b> |

|                                                       | 2022-23     | 2023-24               | 2024-25     | 2024-25                                |
|-------------------------------------------------------|-------------|-----------------------|-------------|----------------------------------------|
| Function, Activity, Budget Unit                       | Actual      | Actual X<br>Estimated | Recommended | Adopted by the<br>Board of Supervisors |
| 1                                                     | 2           | 3                     | 4           | 5                                      |
| Other General                                         |             |                       |             |                                        |
| VCFMS Upgrade                                         | 0           | 4,172,200             | 0           | (                                      |
| Property Tax Assessment and Collection System Capital | 1,161,868   | 1,105,920             | 0           | (                                      |
| Public Works Services General Fund                    | 2,696,175   | 3,139,523             | 3,700,696   | 3,700,690                              |
| Total Other General                                   | 7,814,782   | 12,191,975            | 7,659,396   | 7,659,39                               |
| Total General                                         | 197,020,267 | 217,648,699           | 212,552,328 | 212,552,32                             |
| Public Protection                                     |             |                       |             |                                        |
| Judicial                                              |             |                       |             |                                        |
| Trial Court Funding                                   | 19,256,775  | 17,130,893            | 22,463,147  | 22,463,14                              |
| Grand Jury                                            | 317,402     | 326,894               | 400,000     | 400,00                                 |
| District Attorney                                     | 66,424,860  | 74,951,135            | 71,399,435  | 71,399,43                              |
| Public Defender Office                                | 24,797,309  | 27,678,711            | 29,830,233  | 29,830,23                              |
| Indigent Legal Service                                | 2,268,987   | 2,243,548             | 2,392,750   | 2,392,75                               |
| VC Dept Child Support Services                        | 22,027,338  | 22,551,949            | 23,437,535  | 23,437,53                              |
| Total Judicial                                        | 135,092,672 | 144,883,130           | 149,923,100 | 149,923,10                             |
| Police Protection                                     |             |                       |             |                                        |
| Sheriff Police Services                               | 205,387,508 | 214,993,417           | 210,247,042 | 210,247,042                            |
| Total Police Protection                               | 205,387,508 | 214,993,417           | 210,247,042 | 210,247,04                             |
| Detention & Correction                                |             |                       |             |                                        |
| VC Integrated Justice Information System              | 1,510,668   | 2,513,879             | 1,552,925   | 1,552,92                               |
| Sheriff Detention Service                             | 128,289,528 | 140,381,229           | 143,350,271 | 143,350,27                             |
| Sheriff Inmate Welfare                                | 1,035,516   | 1,147,772             | 1,319,053   | 1,319,05                               |
| Sheriff Inmate Commissary                             | 1,662,232   | 1,717,929             | 2,105,901   | 2,105,90                               |
| TRJ Health and Programming Unit                       | 15,384,821  | 83,015                | 250,106     | 250,10                                 |
| Ventura County Probation Agency                       | 79,190,373  | 83,356,476            | 92,336,324  | 92,336,32                              |
| Total Detention & Correction                          | 227,073,138 | 229,200,300           | 240,914,580 | 240,914,580                            |
| Flood Control & Soil & Water Conservation             |             |                       |             |                                        |
| Stormwater Unincorporated                             | 2,731,976   | 2,038,943             | 4,905,000   | 4,905,00                               |
| Total Flood Control & Soil & Water Conservation       | 2,731,976   | 2,038,943             | 4,905,000   | 4,905,000                              |
| Protection Inspection                                 |             |                       |             |                                        |
| Agriculture Commissioner                              | 9,181,047   | 9,587,608             | 10,294,421  | 10,294,42                              |
| RMA Building and Safety                               | 4,457,205   | 4,212,539             | 5,735,489   | 5,735,48                               |
| RMA Code Compliance                                   | 2,501,557   | 2,821,460             | 2,948,288   | 2,948,28                               |
|                                                       |             |                       |             |                                        |

|                                                   | 2022-23     | 2023-24               | 2024-25     | 2024-25                                |
|---------------------------------------------------|-------------|-----------------------|-------------|----------------------------------------|
| Function, Activity, Budget Unit                   | Actual      | Actual X<br>Estimated | Recommended | Adopted by the<br>Board of Supervisors |
| 1                                                 | 2           | 3                     | 4           | 5                                      |
| rotection Inspection                              |             |                       |             |                                        |
| Total Protection Inspection                       | 16,139,809  | 16,621,607            | 18,978,198  | 18,978,19                              |
| ther Protection                                   |             |                       |             |                                        |
| County Clerk and Recorder                         | 5,506,814   | 5,411,442             | 5,872,375   | 5,872,37                               |
| Animal Services                                   | 10,973,324  | 11,654,744            | 11,771,913  | 11,771,91                              |
| Spay and Neuter Program                           | 22,536      | 8,351                 | 40,000      | 40,00                                  |
| Medical Examiners Office                          | 4,288,498   | 4,504,796             | 5,220,500   | 5,220,50                               |
| RMA Operations                                    | 4,558,601   | 4,804,414             | 5,468,129   | 5,468,12                               |
| RMA Planning Department                           | 8,207,651   | 9,268,787             | 10,249,870  | 10,249,87                              |
| Animal Services                                   | 0           | 0                     | 0           |                                        |
| Public Administrator / Public Guardian            | 2,825,889   | 229,588               | 423,498     | 423,49                                 |
| Public Works Integrated Waste Management Division | 2,642,677   | 2,627,907             | 5,316,187   | 5,316,18                               |
| Fish and Wildlife                                 | 3,010       | 26,461                | 10,250      | 10,25                                  |
| Total Other Protection                            | 39,029,000  | 38,536,489            | 44,372,722  | 44,372,72                              |
| Total Public Protection                           | 625,454,104 | 646,273,887           | 669,340,642 | 669,340,64                             |

## County of Ventura State of California Detail of Financing Uses by Function, Activity, and Budget Unit Governmental Funds Fiscal Year 2024-25

County Budget Form Schedule 8

|                                     | 2022-23     | 2023-24               | 2024-25     | 2024-25                                |
|-------------------------------------|-------------|-----------------------|-------------|----------------------------------------|
| Function, Activity, Budget Unit     | Actual      | Actual X<br>Estimated | Recommended | Adopted by the<br>Board of Supervisors |
| 1                                   | 2           | 3                     | 4           | 5                                      |
| Health & Sanitation                 |             |                       |             |                                        |
| Health                              |             |                       |             |                                        |
| RMA Environmental Health Dept       | 11,748,496  | 12,185,218            | 13,251,064  | 13,251,064                             |
| HCA Admin and Support Services      | 0           | 0                     | 0           | 0                                      |
| HCA Emergency Medical Services      | 5,010,945   | 6,496,084             | 6,881,371   | 6,881,371                              |
| HCA Public Health                   | 41,841,940  | 45,665,562            | 37,997,363  | 37,997,363                             |
| HCA Women Infants and Children      | 5,217,243   | 5,153,610             | 5,566,172   | 5,566,172                              |
| HCA Childrens Medical Services      | 12,085,671  | 13,591,572            | 15,559,668  | 15,559,668                             |
| Mental Health                       | 104,982,207 | 111,159,507           | 124,113,219 | 124,113,219                            |
| Substance Use Services              | 29,508,535  | 32,503,593            | 32,597,545  | 32,597,545                             |
| Substance Use Services DUI Programs | 4,166,296   | 4,224,597             | 4,245,446   | 4,245,446                              |
| Mental Health Services Act          | 83,845,386  | 97,191,933            | 121,144,060 | 121,144,060                            |
| Public Guardian                     | 0           | 2,820,891             | 2,765,735   | 2,765,735                              |
| Total Health                        | 298,406,720 | 330,992,567           | 364,121,643 | 364,121,643                            |
| Total Health & Sanitation           | 298,406,720 | 330,992,567           | 364,121,643 | 364,121,643                            |